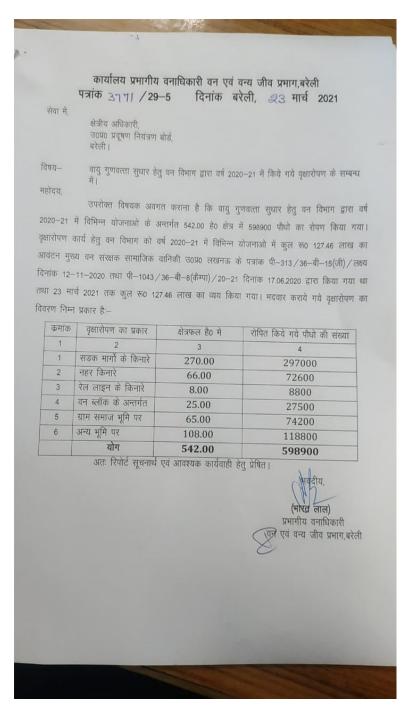

| RD1    | Road dust                                                                                                               | Present Status                                                                                                                                                                                                                                                                                                                                                                                    | Target                                                                      | Target Date                                                                                                        | Deviation<br>from<br>Approved<br>Action Plan<br>Target | Annual Target                                         | Field<br>Type | Attachent | Attachment<br>Contents                                  | Total Funds<br>Allocated | Funds<br>released | Funds<br>Utilized | Additional<br>Funds<br>Required |
|--------|-------------------------------------------------------------------------------------------------------------------------|---------------------------------------------------------------------------------------------------------------------------------------------------------------------------------------------------------------------------------------------------------------------------------------------------------------------------------------------------------------------------------------------------|-----------------------------------------------------------------------------|--------------------------------------------------------------------------------------------------------------------|--------------------------------------------------------|-------------------------------------------------------|---------------|-----------|---------------------------------------------------------|--------------------------|-------------------|-------------------|---------------------------------|
|        | Identify road stretches with high dust generation                                                                       | 6 Major Roads have been identified by dust load study done by<br>UPPCB                                                                                                                                                                                                                                                                                                                            | Identication of high dust<br>generation road<br>streches. Completed         | Regular Activity                                                                                                   | No                                                     | Activity Completed                                    | Number        | yes       | Signed report<br>Attached. <u>Annex-</u><br><u>RD-3</u> | 0.8 Lacs                 | 0.8 Lacs          | 0.8 Lacs          | Not Required                    |
| RD1.15 | Create Proper Pedestrian<br>Infrastructure                                                                              | Presently 2.0 KM pedestrian road exist. Pedestrian infrastructure proposed at Ayubkha to Chapupala road-1km, Ayubkha to Settelite 2.5 KM, Aybkha to Shyamat ganj-1KM proposed in financial year 2021-22.                                                                                                                                                                                          | 6.5 Km out of which 2.0<br>km is complete.                                  | 180 days(June-<br>2020)including<br>the grace period<br>of 04 months for<br>Covid-19<br>pandemic<br>situation)     | 1 Year from sanction of DPR                            | Ongoing                                               | Number        | yes       | As per the Present<br>Status                            | Rs. 3.5 crore            | NIL               | NIL               | Not Required                    |
|        | All the canals/nullah's side roads<br>should be brick lined. Proper<br>plantation also carried out.                     | Every year plantation carried out by the irrigation department, Bareilly. 19 big drains- 31.43Km, 155 small drain-101.50 Km. Total no of drains-174 and total length-132.93 km brick lined.Total 12 km of length plantation was done.                                                                                                                                                             | Brick lining and<br>Plantation on canal/<br>nullah side roads 133 km        | 360 days<br>(December 2020<br>including the<br>grace period of04<br>months for Covid-<br>19 pandemic<br>situation) | No                                                     | Completed & continued as regular activity afterwards. | Number        | Yes       | List of<br>Canals/nullah's<br><b>Annex-RD-9</b>         | Rs. 8 Lacs               | Rs. 8 Lacs        | Rs. 8 Lacs        | Rs.4 Lacs                       |
|        | Creation of green cover                                                                                                 |                                                                                                                                                                                                                                                                                                                                                                                                   |                                                                             |                                                                                                                    |                                                        |                                                       |               |           |                                                         |                          |                   |                   |                                 |
|        | Creation of green buffers along the<br>traffic corridors and their<br>maintenance                                       | 297000 plants have been planted on the road sides. 118800 plants have been planted in the open areas by DFO, Bareilly                                                                                                                                                                                                                                                                             | Green Buffer creation                                                       | 90 days (Nov<br>2019)                                                                                              | No                                                     | Completed                                             | Number        | Yes       | List of Plantation<br>Annex-RD-10                       | Rs. 1 Crore              | Rs. 1 Crore       | Rs. 1<br>Crore    | Not Required                    |
| RD2.3  | Necessary changes in byelaws-<br>Greening of open areas,<br>gardens,commun ity places, schools<br>and housing societies | Housing and Urban Planning Department, Uttar Pradesh has made<br>necessary provisions in the Byelaws for plantation in open areas,<br>housing societies etc.                                                                                                                                                                                                                                      | Bye laws notification for<br>greening of<br>areas.Completed                 | Completed                                                                                                          | No                                                     | Completed                                             | Number        | Yes       | Copy of Notification Annex-RD-11                        | Not Required             | Not Required      | Not<br>Required   | Not Required                    |
|        | Builders should leave 25%/33%<br>area for green belt in residential<br>colonies to be made mandatory.                   | 53500 plants have been planted in the year 2019-2020 by the Nagar Nigam and BDA in the city area. Total 2,97,000 plants have been planted on the road sides and 1,18,000 plants have been planted in the open areas by Forest department in FY 2020-21. BDA is ensuring green belt as per Building bylaws.                                                                                        | Completed                                                                   | Regular<br>plantation activity<br>completed                                                                        | No                                                     | Completed                                             | Number        | Yes       | As per the Present<br>Status                            | Not Required             | Not Required      | Not<br>Required   | Not Required                    |
|        | Implementation of maintaining at<br>least 33% forest cover area in the<br>city in master plan.                          | As per Master Plan 2021, green area demarcated as 15%. In the Proposed Master Plan-2031, green area will be demarcated as per State Policy.53500 plants have been planted in the year 2019-2020 by the Nagar Nigam and BDA in the city area.Total 2,97,000 plants have been planted on the road sides and 1,18,000 plants have been planted in the open areas by Forest department in FY 2020-21. | Plantation cover in the<br>district as per Master<br>Plan and State Policy. | 360 days<br>(December 2020<br>including the<br>grace period of<br>Covid-19<br>pandemic<br>situation)               | No                                                     | Regular plantation<br>undertaken                      | Number        | No        | Annexure RD-12                                          | Not Required             | Not Required      | Not<br>Required   | Not Required                    |
|        | Construction Activities                                                                                                 |                                                                                                                                                                                                                                                                                                                                                                                                   |                                                                             |                                                                                                                    |                                                        |                                                       |               |           |                                                         |                          |                   |                   |                                 |
| C&D1.1 | Ensure transportation of<br>construction materials in covered<br>vehicles                                               | Regular Monitoring of covering Construction Material vehicles by RTO. Fines are being imposing on defaulters vehicle.                                                                                                                                                                                                                                                                             | Regular Activity                                                            | 15 days , and<br>thereafter,<br>continue as<br>regular activity                                                    | No                                                     | Completed & continued as regular activity             | Number        | No        | Nil                                                     | Rs. 10.0 lacks           | Rs. 4 lacs        | Rs. 4 lacs        | Rs. 6 lacs                      |